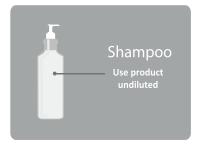

#### **DIRECTIONS**

Apply 5ml (1 tsp) by hand directly from the dispenser or plunger pack to wet hair and/or skin. Lather well and rinse off. Repeat if required.

Meets or exceeds EU biodegradability standards, meets Kemsol Green environmental standards and is Eco Choice Aotearoa